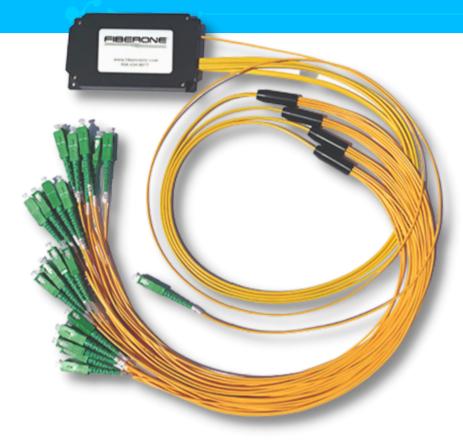

## Improve Your FTTx Network

Ruggedized Splitter for FIBERONE FDH OSP Cabinets. Add incrementally as network expands. Available in various configurations to meet network designs.

## **Features:**

- Designed for FIBERONE FDH
- Ruggedized design
- Space saving fiber breakout design
- PLC design
- Excellent uniformity
- Each leg labeled for easy identification

|                            | 1x8                | 1x16     | 1x32     | 1x64    |
|----------------------------|--------------------|----------|----------|---------|
| INSERTION LOSS (MAX.)      | 10.8 dB            | 13.8 dB  | 17.0dB   | 20.2dB  |
| UNIFORMITY                 | < .7 dB            | < 1.0 dB | < 1.4 dB | < 1.8dB |
| <b>OPTICAL RETURN LOSS</b> | > 50 dB            |          |          |         |
| DIRECTIVITY                | > 55 dB            |          |          |         |
| WAVELENGTH                 | 1260 - 1650 nm     |          |          |         |
| OPERATING TEMP             | -40 to +85 Celcius |          |          |         |