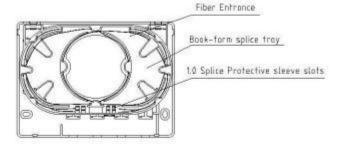

## FTT-04: Fiber Termination Terminal













Wire route on the splice tray

## **Description:**

The FTT-04, Fiber Termination Box is a compact and cost efficient unit designed specifically for indoor FTTx applications that require up to 4 fibers. This terminal mounts easily and quickly and is well suited for low density fiber terminations and is ideal for interconnecting fiber within a building or dwelling.

## Features:

- Compact & Economical
- Splice & Terminate 4 Fibers

- Indoor FTTx Applications
- Easy & Quick Installation

## **Specifications:**

| Part Number           | #161004                           |
|-----------------------|-----------------------------------|
| Dimensions            | H: 4.25 in. W: 5.9 in. D: 1.4 in. |
| Weight                | 4 oz.                             |
| Cable Input Port      | Max 2 Po