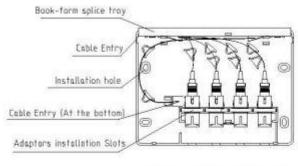

## FTT-04: Fiber Termination Terminal

Wire route on the splice tray

## **Specifications:**

| Part Number           | #161004                           |
|-----------------------|-----------------------------------|
| Dimensions            | H: 4.25 in. W: 5.9 in. D: 1.4 in. |
| Weight                | 4 oz.                             |
| Cable Input Port      | Max 2 Ports                       |
| Cable Output Capacity | Max 4 Ports                       |
| Splice Capacity       | Max 4 Fibers                      |
| Operation Temperature | - 40 to 85°C                      |