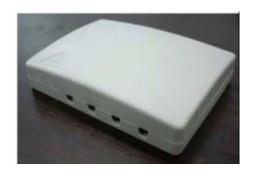

## **Description:**

The FTT-04, Fiber Termination Box is a compact and cost efficient unit designed specifically for indoor FTTx applications that require up to 4 fibers. This terminal mounts easily and quickly and is well suited for low density fiber terminations and is ideal for interconnecting fiber within a building or dwelling.

## **Specifications:**

| Part Number           | #161004                           |
|-----------------------|-----------------------------------|
| Dimensions            | H: 4.25 in. W: 5.9 in. D: 1.4 in. |
| Weight                | 4 oz.                             |
| Cable Input Port      | Max 2 Ports                       |
| Cable Output Capacity | Max 4 Ports                       |
| Splice Capacity       | Max 4 Fibers                      |
| Operation Temperature | - 40 to 85°C                      |