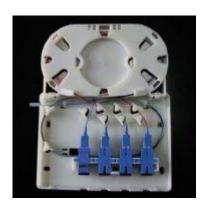

## **Description:**

The FTT-04, Fiber Termination Box is a compact and cost efficient unit designed specifically for indoor FTTx applications that require up to 4 fibers. This terminal mounts easily and quickly and is well suited for low density fiber terminations and is ideal for interconnecting fiber within a building or dwelling.

## Features:

- Compact & Economical
- Splice & Terminate 4 Fibers

- Indoor FTTx Applications
- Easy & Quick Installation