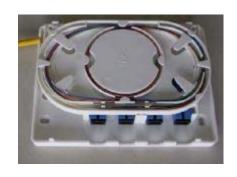

## FTT-04: Fiber Termination Terminal

Wire route on the splice tray

## Features:

- Compact & Economical
- Splice & Terminate 4 Fibers

- Indoor FTTx Applications
- Easy & Quick Installation